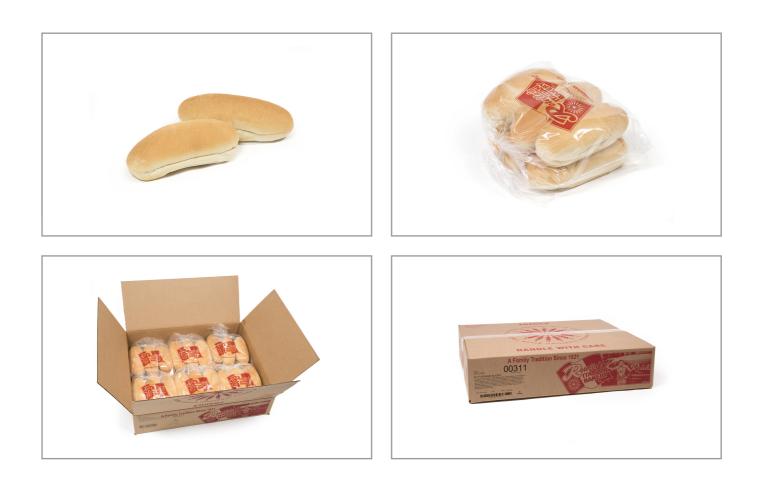

#### Handling Suggestions

Case items contain plastic bag packages. Keep FROZEN at -15 to -5 degrees Fahrenheit for up to 365 days. Thawed product should be kept at room temperature.

Serving Suggestions

1 ROII ROOM TEMPERATURE - OPEN AND SERVE, FOR CRUSTY OR HOT -BAKE IN OVEN AT 400 DEGREES FOR 3-5 MINUTES