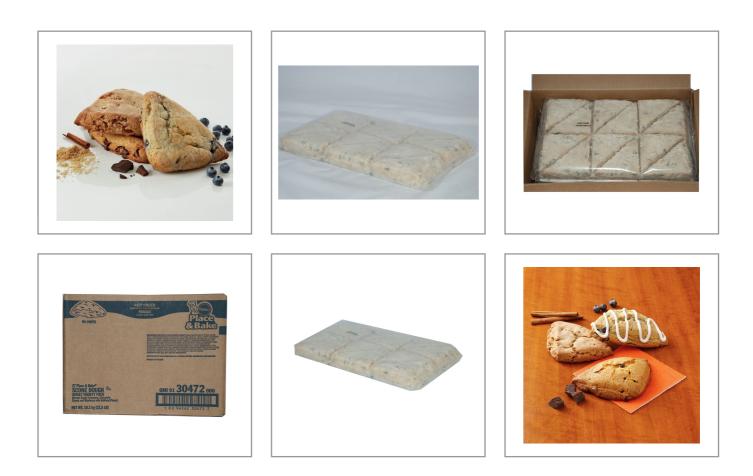

# 410014 - Scone Dough Variety Sweet S/O

Frozen sweet variety pack of scone dough in an easy, freezer-to-oven format. They consistently deliver scratch-like quality. No thawing required - just separate, place, bake, and serve.

## Handling Suggestions

96--3.75 oz scones per case. "Best if Used By" code date. Store in freezer 0 degrees F or colder. Scone dough is not ready-to-eat and must be thoroughly cooked before eating. To prevent illness from naturally occurring bacteria in wheat flour, do not eat raw dough; wash hands and surfaces after handling.

#### Serving Suggestions

Standard directions will produce 96--3.75 oz scones. Scones can also be used to produce cookies, biscotti, mini scones, and more.

# Product Specifications

| Br                   | Brand |          | Manufacturer                |          |                    |      | Product Category |                 |
|----------------------|-------|----------|-----------------------------|----------|--------------------|------|------------------|-----------------|
| PILLS                | SBURY | G        | GENERAL MILLS-FROZEN        |          |                    |      | Grocery          |                 |
| MFG #                |       | SPC #    |                             | GTIN     |                    |      | Pack             | Pack Desc.      |
| 130472               | 2000  | 410014   | 10                          | 0945623  | 04727              |      | 8                | 96/3.75 OZ      |
| Gross Weight N       |       | Net Weig | et Weight Country of Origin |          | Ко                 | sher | Child Nutrition  |                 |
| 241                  | b     | 22.5lb   |                             | USA      |                    | Y    | /es              | No              |
| Shipping Information |       |          |                             |          |                    |      |                  |                 |
|                      |       |          | Shippi                      | ng Infor | mation             |      |                  |                 |
| Length               | Width | Height   | Shippi<br>Volume            |          | mation<br>Shelf Li | ife  | Storag           | je Temp From/To |