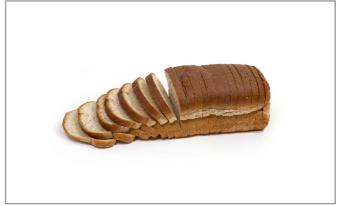

# 410050 - Bread Honey Wheat Loaf Sliced S/O

The earthy and sweet flavor of this whole grain loaf and crunchy wheat berries add excellent texture and flavor to this sliced bread.