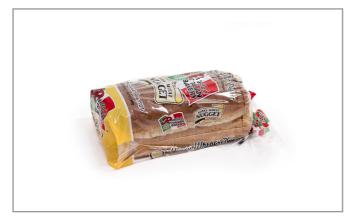

# 410050 - Bread Honey Wheat Loaf Sliced S/O

The earthy and sweet flavor of this whole grain loaf and crunchy wheat berries add excellent texture and flavor to this sliced bread.