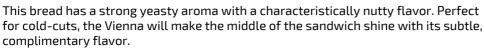

# 410056 - Bread Vienna Sliced S/O

This bread has a strong yeasty aroma with a characteristically nutty flavor. Perfect for cold-cuts, the Vienna will make the middle of the sandwich shine with its subtle, complimentary flavor.