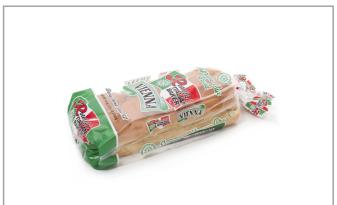

### **ROTELLA**

### 410056 - Bread Vienna Sliced S/O

# 410056 - Bread Vienna Sliced S/O

This bread has a strong yeasty aroma with a characteristically nutty flavor. Perfect for cold-cuts, the Vienna will make the middle of the sandwich shine with its subtle, complimentary flavor.