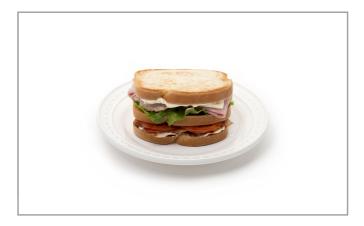

# 410056 - Bread Vienna Sliced S/O

This bread has a strong yeasty aroma with a characteristically nutty flavor. Perfect for cold-cuts, the Vienna will make the middle of the sandwich shine with its subtle, complimentary flavor.