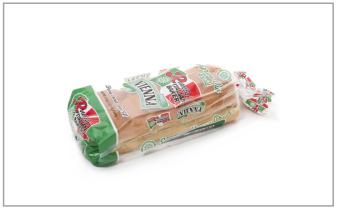

#### 410056 - Bread Vienna Sliced S/O

# 410056 - Bread Vienna Sliced S/O

This bread has a strong yeasty aroma with a characteristically nutty flavor. Perfect for cold-cuts, the Vienna will make the middle of the sandwich shine with its subtle, complimentary flavor.