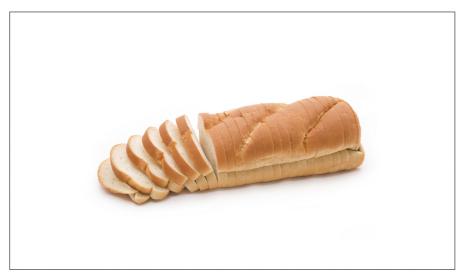

# 410056 - Bread Vienna Sliced S/O

This bread has a strong yeasty aroma with a characteristically nutty flavor. Perfect for cold-cuts, the Vienna will make the middle of the sandwich shine with its subtle, complimentary flavor.