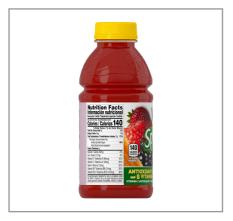

Allergens

INGREDIENTS: WATER, HIGH FRUCTOSE CORN SYRUP, VEGETABLE JUICE (WATER AND CONCENTRATED JUICES OF SWEET POTATOES, CARROTS), NATURAL FLAVORING, FRUIT JUICE (WATER AND CONCENTRATED JUICE OF CHERRIES, STRAWBERRIES, RED RASPBERRIES, BLACKBERRIES), CITRIC ACID, MALIC ACID, VITAMIN C (ASCORBIC ACID), RED 40, SUCRALOSE, NIACINAMIDE (VITAMIN B3), PYRIDOXINE HYDROCHLORIDE (VITAMIN B6), CYANOCOBALAMIN (VITAMIN B12).

# **Nutrition Facts**

Servings per Container Serving sizeAmountperServing (16floz)

# **Amount per serving** Calories

140

| Odionics                 | 170       |
|--------------------------|-----------|
| % Dai                    | ly Value* |
| Total Fat 0g             | 0%        |
| Saturated Fat 0g         | 0%        |
| Trans Fat 0g             |           |
| Cholesterol 0mg          | 0%        |
| Sodium 30mg              | 1%        |
| Total Carbohydrate 36g   | 13%       |
| Dietary Fiber 0g         | 0%        |
| Total Sugars 34g         |           |
| Includes 32g Added Sugar | 64%       |
| Protein 0g               | _         |
| Vitamin D 0mcg           | 0%        |
| Calcium 40mg             | 3%        |
| Iron 0.7mg               | 4%        |
| Potassium 40mg           | 1%        |

<sup>\*</sup> The % Daily Value (DV) tells you how much a nutrient in a serving of food contributes to a daily diet. 2,000 calories a day is used for general nutrition advice.