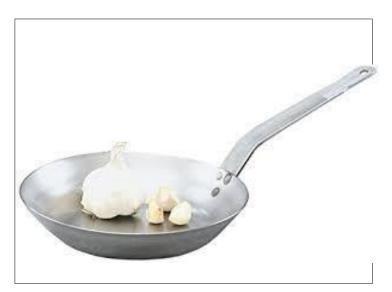

## 414036 - Pan Fry Carbon Steel 8.5" S/O

## Long Description

| В | en | efi | its |
|---|----|-----|-----|
|   |    |     |     |

Made in the USA

Storage & Usage

Not Applicable