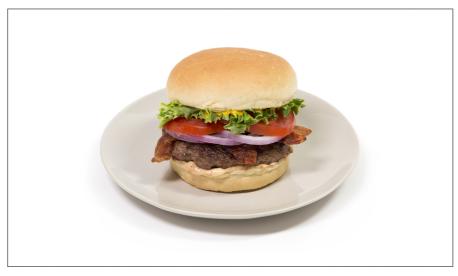

## 428457 - Bun Hamburger Yellow 4.25 Inch

This 4" hamburger bun has a soft, tight yellow crumb and mild yeasty flavor. A premium appearance and great flavor compliment to any hamburger.