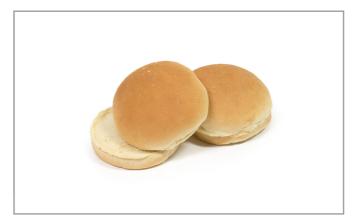

#### 428457 - Bun Hamburger Yellow 4.25 Inch

## 428457 - Bun Hamburger Yellow 4.25 Inch

This 4" hamburger bun has a soft, tight yellow crumb and mild yeasty flavor. A premium appearance and great flavor compliment to any hamburger.