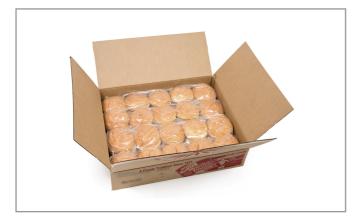

### **Handling Suggestions**

Case items contain plastic bag packages. Keep FROZEN at -15 to -5 degrees Fahrenheit for up to 365 days. Thawed product should be kept at room temperature.