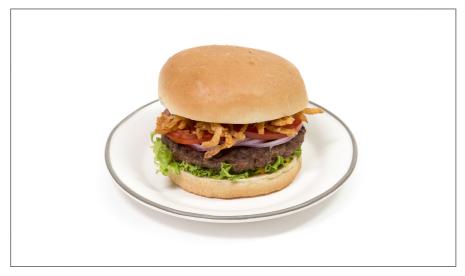

### 428458 - **Bun \*Disc\* Hamburger 5**"

## 428458 - **Bun \*Disc\* Hamburger 5**"

This bun has rich flavor and a mild tang that contributes to the well-rounded flavor of this bun. The airy crumb is great for fried fish sandwiches that are smothered in creamy tartar sauce.