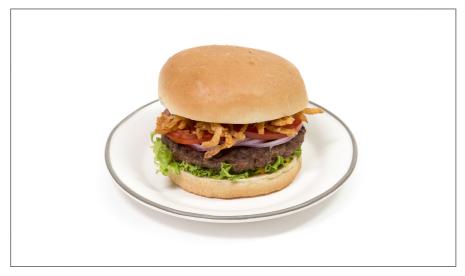

# 428458 - **Bun \*Disc\* Hamburger 5**"

This bun has rich flavor and a mild tang that contributes to the well-rounded flavor of this bun. The airy crumb is great for fried fish sandwiches that are smothered in creamy tartar sauce.