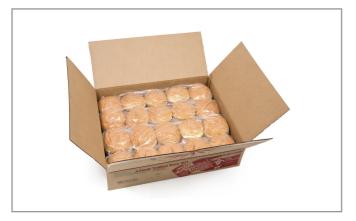

# 428458 - **Bun \*Disc\* Hamburger 5**"

# 428458 - **Bun \*Disc\* Hamburger 5**"

This bun has rich flavor and a mild tang that contributes to the well-rounded flavor of this bun. The airy crumb is great for fried fish sandwiches that are smothered in creamy tartar sauce.