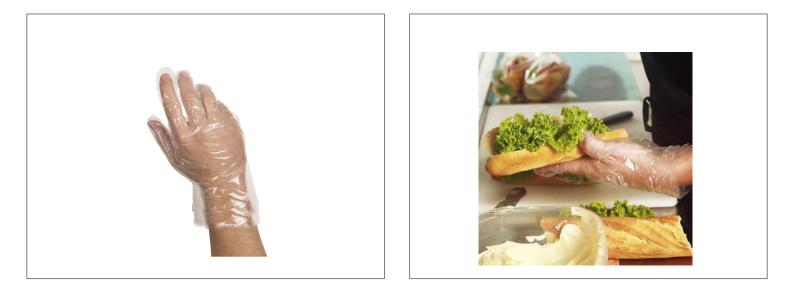

## 436937 - Glove Poly Embossed Large

Poly gloves feature a loose-fitting design for easy-on, easy-off use.

#### Benefits

Loose design allows for venting, for cooler, more comfortable wear. Perfect for use in a wide range of foodservice tasks and environments. Cold-cast embossed poly features a high clarity and more shallow embossing.

## HANDGARDS 436937 - Glove Poly Embossed Large

Poly gloves feature a loose-fitting design for easy-on, easy-off use.

Additional Images