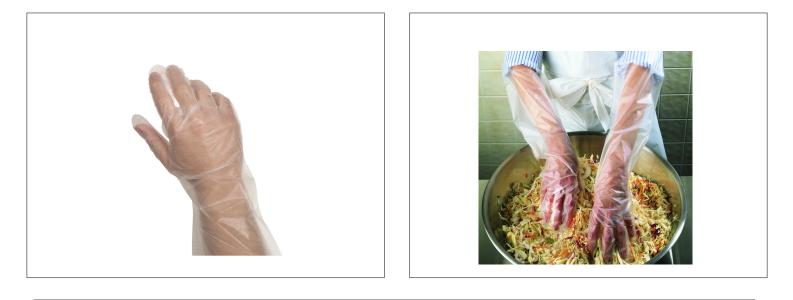

# 439503 - Glove Poly Elbow Length One Sz Fits Most

Elbow-length poly gloves offer increased coverage and protection for especially messy tasks.

Poly gloves feature a loose-fitting design for easy-on, easy-off use. They are ideal when quick, frequent glove changes are required. Hotcast embossed poly is softer and slightly increases grip.