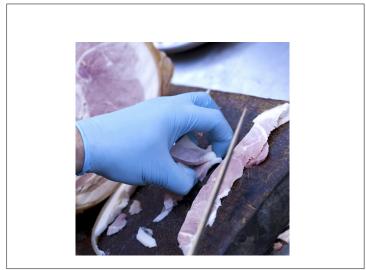

## 439514 - Glove Nitrile Blue Large

Nitrile gloves offer great elasticity with more strength and barrier integrity.

Long Description

#### **Benefits**

Highly form-fitting design offers users a tight but comfortable fit. Great flexibility makes it easier for users to move and improves overall precision. Exceptionally durable, counts on puncture-resistance.