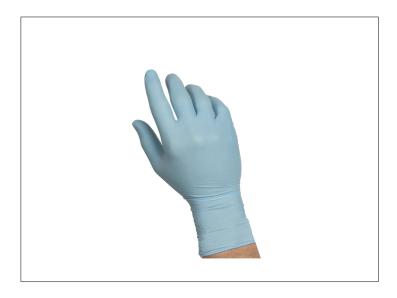

## 439514 - Glove Nitrile Blue Large

Nitrile gloves offer great elasticity with more strength and barrier integrity.

Long Description

#### **Benefits**

Highly form-fitting design offers users a tight but comfortable fit. Great flexibility makes it easier for users to move and improves overall precision. Exceptionally durable, counts on puncture-resistance.