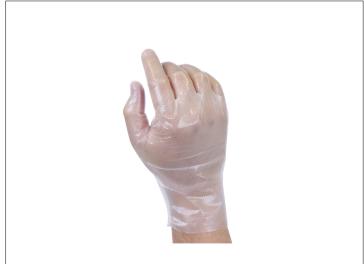

### 439620 - Glove Hybrid Small Stretch Clear

Stretch hybrid gloves fit tight, allowing users to complete more detailed and precise tasks. Diamond pattern embossing increases grip, reducing slipping, and improving speed. Comfortable, lightweight material for reduced hand fatigue.

### **Benefits**

Form fitting gloves that are perfect when frequent changes are required. Great for sandwich making, bakeries, pre-portioning meats, and counter service. Offers a second skin feel and a unique diamond pattern for grip.