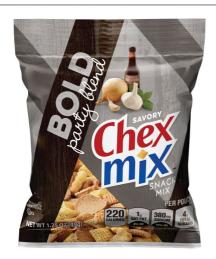

#### 440931 - Snack Chex Bold Party Blend S/O

A mix of Chex(TM) cereal pieces, pretzels, mini breadsticks, and crispy crackers mixed with a unique, bold seasoning. Individually packaged in a single serve format for a convenient, grab and go snack with 60% less fat than potato chips.

### 440931 - Snack Chex Bold Party Blend S/O

A mix of Chex(TM) cereal pieces, pretzels, mini breadsticks, and crispy crackers mixed with a unique, bold seasoning. Individually packaged in a single serve format for a convenient, grab and go snack with 60% less fat than potato chips.