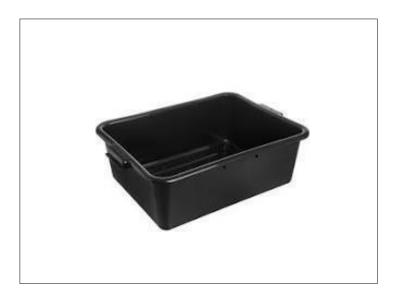

## 442733 - Bus Box 7" Grey S/O

# ✓ Long Description

| R | ρ | n | ρ. | fi | †< |  |
|---|---|---|----|----|----|--|
|   |   |   |    |    |    |  |

Made of high-density polyethylene