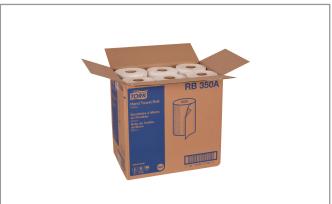

| MFG #  | SPC#   | GTIN           | Pack | Pack Desc. |
|--------|--------|----------------|------|------------|
| RB350A | 452604 | 10073286619669 | 12   | 12/350 FT  |

| Gross Weight | Net Weight | Country of Origin | Kosher | Child Nutrition |
|--------------|------------|-------------------|--------|-----------------|
| 26.6lb       | 25.6lb     | USA               |        | No              |