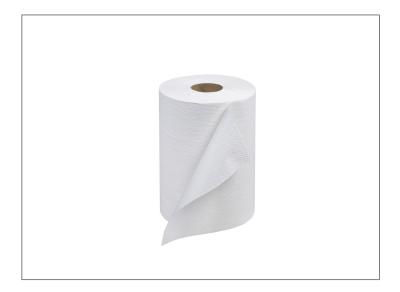

## 452604 - Towel Roll White Hardwound S/O

Tork Advanced Hand Towel Rolls are soft, strong, and highly absorbent offering the perfect combination of quality, performance, and value. Embossing enhances hand feel and maximum absorbency. Fewer towels are used per hand dry. Long lasting rolls minimize maintenance costs while maximizing service. Convenient roll size of 350...