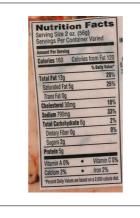

## 453049 - Lunchmeat Deli Loaf Jalapeno S/O

2oz (56g)

% Daily Value\*

160

20%

25%

10%

34%

2%

0%

%

%

2%

3%

4%

**Nutrition Facts** 

Servings per Container

Serving size

Total Fat 13g

**Amount per serving Calories** 

Saturated Fat 5g

Total Carbohydrate 6g

Includes Added Sugar

Trans Fat 0g Cholesterol 30mg

Sodium 790mg

Dietary Fiber 0g Total Sugars 2g

Calcium 29.57mg

Potassium 190mg

Protein 5g

Vitamin D

Iron 0.48mg

Eckrich Deli Jalapeno Loaf brings the heat in a convenient deli lunch meat that's ready to eat with no prep required. Made with high-quality pork, beef, and turkey, this sliced deli meat serves as a flavorful sandwich filling or a delicitious snack by itself. This gluten free deli meat is made with no soy, by-products or artificial colors or flavors, making it perfect for various dietary preferences. This deli sandwich meat serves up the perfect amount of heat from the added jalapeno peppers to satisfy your spicy ravings. Add a kick to brown bag lunches and picnic meals when you layer this jalapeno deli meat on bread with lettuce, tomatoes and other sandwich toppings, or cube it up for a quick snack when you need a boost of protein between meals. The spicy deli meat is packaged for freshness and should be kept refrigerated. Craftsmanship, care and pride are guaranteed with every Eckrich product.

## Nutrition Analysis - By Serving

| Calories            | 160    | Total Fat           | 13g  | Sodium         | 790mg   |
|---------------------|--------|---------------------|------|----------------|---------|
| Protein             | 5      | Trans Fats          | 0g   | Calcium        | 29.57mg |
| Total Carbohydrates | 6g     | Saturated Fat       | 5g   | Iron           | 0.48mg  |
| Sugars              | 2g     | Added Sugars        |      | Potassium      | 190mg   |
| Dietary Fiber       | 0g     | Polyunsaturated Fat | 2g   | Zinc           |         |
| Lactose             |        | Monounsaturated Fat | 6g   | Phosphorus     |         |
| Sucrose             |        | Cholesterol         | 30mg |                |         |
| Vitamin A(IU)•      | 9.94   | Vitamin D           |      | Thiamin        |         |
| Vitamin A(RE)       |        | Vitamin E           |      | Niacin         |         |
| Vitamin C           | 0.12mg | Folate              |      | Riboflavin     |         |
| Magnesium           |        | Vitamin B-6         |      | Vitamin B-1 2• |         |
| Monosodium          | _      | Sulphites           |      | Nitrates       |         |