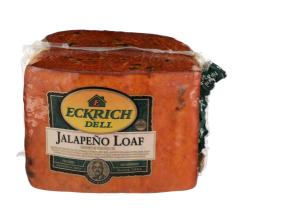

#### **ECKRICH**

## 453049 - Lunchmeat Deli Loaf Jalapeno S/O

2oz (56g)

% Daily Value\*

160

20%

25%

10%

34%

Sodium 790mg

Dietary Fiber 0g Total Sugars 2g

Calcium 29.57mg

Potassium 190mg

Protein 5g

Vitamin D

Iron 0.48mg

Eckrich Deli Jalapeno Loaf brings the heat in a convenient deli lunch meat that's ready to eat with no prep required. Made with high-quality pork, beef, and turkey, this sliced deli meat serves as a flavorful sandwich filling or a delicitious snack by itself. This gluten free deli meat is made with no soy, by-products or artificial colors or flavors, making it perfect for various dietary preferences. This deli sandwich meat serves up the perfect amount of heat from the added jalapeno peppers to satisfy your spicy ravings. Add a kick to brown bag lunches and picnic meals when you layer this jalapeno deli meat on bread with lettuce, tomatoes and other sandwich toppings, or cube it up for a quick snack when you need a boost of protein between meals. The spicy deli meat is packaged for freshness and should be kept refrigerated. Craftsmanship, care and pride are guaranteed with every Eckrich product.