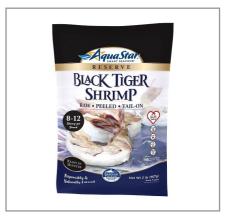

Sugars              | 0g  | Added Sugars        | 0g       | Potassium      | 0mg |
| Dietary Fiber       | 0g  | Polyunsaturated Fat | 0g       | Zinc           | 0   |
| Lactose             |     | Monounsaturated Fat | 0g       | Phosphorus     |     |
| Sucrose             |     | Cholesterol         | 0mg      |                |     |
| Vitamin A(IU)•      | 0   | Vitamin D           | 0mcg     | Thiamin        |     |
| Vitamin A(RE)       |     | Vitamin E           |          | Niacin         |     |
| Vitamin C           | 0mg | Folate              | 0mg      | Riboflavin     | 0mg |
| Magnesium           |     | Vitamin B-6         |          | Vitamin B-1 2• |     |
| Monosodium          |     | Sulphites           | <u> </u> | Nitrates       |     |

### Additional Images