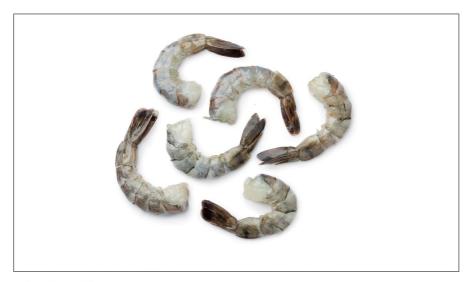

### **CONTESSA**

### 455679 - Shrimp Raw P&D Tail On 8 12 Ct







### \* Benefits

| Ingredients                                                      | Allergens