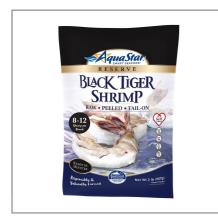

### Serving Suggestions

Great when served as an appetizer or entree. Serve warm or chilled. Works great for Salads, pastas, rice bowls, an alternative protein for pork or chicken, and a great steak topper when sauted in melted butter and herbs. For all cooking methods, an internal temperature of 160F (70C) must be reached.