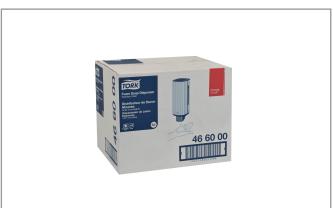

## 466000 - **Dispenser For Soap # 407211**

# 466000 - **Dispenser For Soap # 407211**

Tork Foam Skincare Manual Dispenser system in Image Design features a gently brushed stainless steel with fine lines; and subtle curves provide clean lines and smooth surfaces. Easy to load, high capacity refill: 2,500 doses (0.4 ml per dosage). Enclosed system avoids cross contamination. Refill bottle reduces waste volume by...