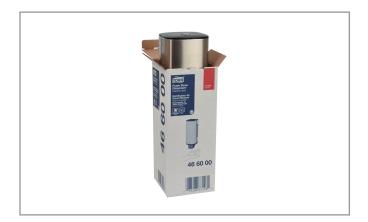

# 466000 - **Dispenser For Soap # 407211**

Tork Foam Skincare Manual Dispenser system in Image Design features a gently brushed stainless steel with fine lines; and subtle curves provide clean lines and smooth surfaces. Easy to load, high capacity refill: 2,500 doses (0.4 ml per dosage). Enclosed system avoids cross contamination. Refill bottle reduces waste volume by...