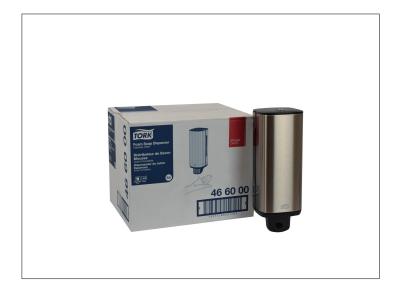

# 466000 - **Dispenser For Soap # 407211**

Tork Foam Skincare Manual Dispenser system in Image Design features a gently brushed stainless steel with fine lines; and subtle curves provide clean lines and smooth surfaces. Easy to load, high capacity refill: 2,500 doses (0.4 ml per dosage). Enclosed system avoids cross contamination. Refill bottle reduces waste volume by...