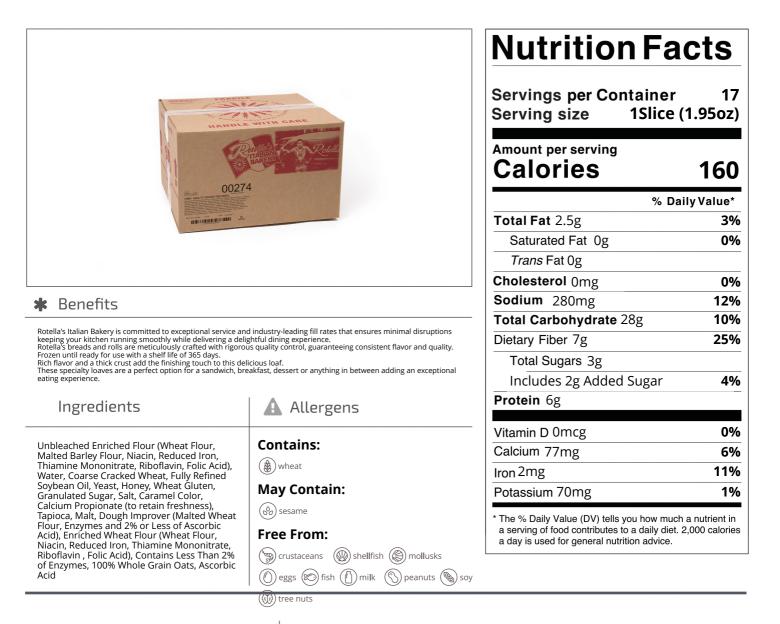

# Product Specifications

15.88in

13.25in

10in

1.22ft3

| Brand      |             |       | Manufacturer            |        |                 |  |
|------------|-------------|-------|-------------------------|--------|-----------------|--|
| ROTELLA    |             |       | Rotellas Italian Bakery |        |                 |  |
| MFG #      | SPC #       |       | GTIN                    | Pack   | Pack Desc.      |  |
| 00274      | 473149      | 100   | 75192002740             | 6      | 6 / cs          |  |
| Gross Weig | ht Net Weig | ght C | ountry of Origin        | Kosher | Child Nutrition |  |
| 241.87oz   | 222.720     | )Z    | USA                     | Yes    | No              |  |

## ROTELLA 473149 - Bread Multigrain Sliced Hbh

Rich multi-grain flavor and thick elastic crust make this tight crumb loaf perfect for fresh and toasted sandwiches.

Nutrition Analysis - By Serving

| Calories             | 160    | Total Fat           | 2.5g | Sodium         | 280mg  |
|----------------------|--------|---------------------|------|----------------|--------|
| Protein              | 6      | Trans Fats          | Og   | Calcium        | 77mg   |
| Total Carbohydrates… | 28g    | Saturated Fat       | Og   | Iron           | 2mg    |
| Sugars               | 3g     | Added Sugars        | 2g   | Potassium      | 70mg   |
| Dietary Fiber        | 7g     | Polyunsaturated Fat | 1.5g | Zinc           | 0      |
| Lactose              |        | Monounsaturated Fat | 1g   | Phosphorus     |        |
| Sucrose              |        | Cholesterol         | 0mg  |                |        |
| Vitamin A(IU)•       | 0      | Vitamin D           | 0mcg | Thiamin        |        |
| Vitamin A(RE)        |        | Vitamin E           |      | Niacin         |        |
| Vitamin C            | 3.61mg | Folate              | 49mg | Riboflavin     | 0.13mg |
| Magnesium            |        | Vitamin B-6         |      | Vitamin B-1 2• |        |
| Monosodium           |        | Sulphites           |      | Nitrates       |        |