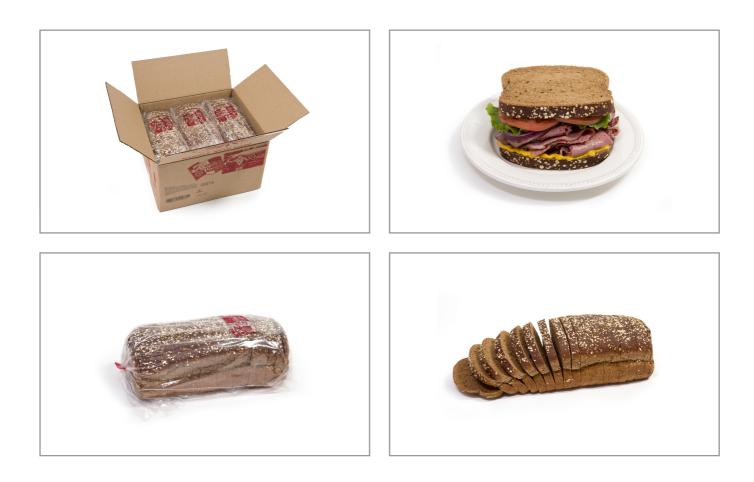

#### ROTELLA 473149 - Bread Multigrain Sliced Hbh

Rich multi-grain flavor and thick elastic crust make this tight crumb loaf perfect for fresh and toasted sandwiches.

## ROTELLA 473149 - Bread Multigrain Sliced Hbh

Rich multi-grain flavor and thick elastic crust make this tight crumb loaf perfect for fresh and toasted sandwiches.

Nutrition Analysis - By Serving

| Calories             | 160    | Total Fat           | 2.5g | Sodium         | 280mg  |
|----------------------|--------|---------------------|------|----------------|--------|
| Protein              | 6      | Trans Fats          | Og   | Calcium        | 77mg   |
| Total Carbohydrates… | 28g    | Saturated Fat       | Og   | Iron           | 2mg    |
| Sugars               | 3g     | Added Sugars        | 2g   | Potassium      | 70mg   |
| Dietary Fiber        | 7g     | Polyunsaturated Fat | 1.5g | Zinc           | 0      |
| Lactose              |        | Monounsaturated Fat | 1g   | Phosphorus     |        |
| Sucrose              |        | Cholesterol         | 0mg  |                |        |
| Vitamin A(IU)•       | 0      | Vitamin D           | 0mcg | Thiamin        |        |
| Vitamin A(RE)        |        | Vitamin E           |      | Niacin         |        |
| Vitamin C            | 3.61mg | Folate              | 49mg | Riboflavin     | 0.13mg |
| Magnesium            |        | Vitamin B-6         |      | Vitamin B-1 2• |        |
| Monosodium           |        | Sulphites           |      | Nitrates       |        |

### Additional Images