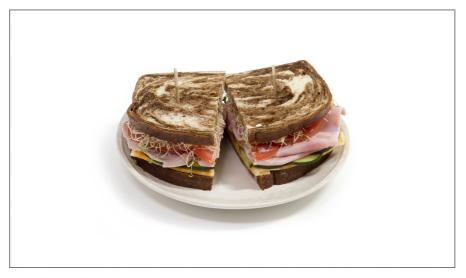

# 482256 - Bread \*Disc\* Marble Pillow Loaf

The Marble Pillow Loaf has a light crumb and an attractive sourdough and pumpernickel swirl. The vibrant flavor and large slices will accommodate sandwiches abundantly topped with delicious toppings like corned beef.