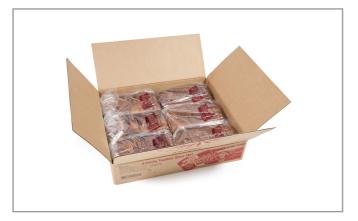

## **Handling Suggestions**

Case items contain plastic bag packages. Keep FROZEN at -15 to -5 degrees Fahrenheit for up to 365 days. Thawed product should be kept at room temperature.

#### Product Specifications

482256

| Brand   |       |  | Manufacturer            |  |      |            |  |
|---------|-------|--|-------------------------|--|------|------------|--|
| ROTELLA |       |  | Rotellas Italian Bakery |  |      |            |  |
|         |       |  |                         |  |      |            |  |
| MFG #   | SPC # |  | GTIN                    |  | Pack | Pack Desc. |  |