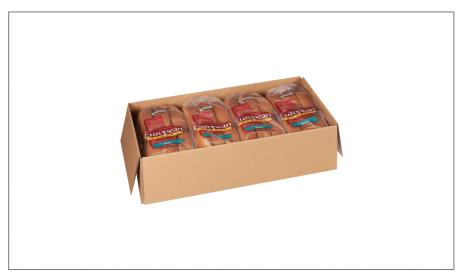

#### **Product Specifications**

| Г           | OWERS  |     | Flowers Foods Inc   |      |            |  |
|-------------|--------|-----|---------------------|------|------------|--|
| FLOWERS     |        |     | Flowers Foods, Inc. |      |            |  |
| MFG # SPC # |        |     | GTIN                | Pack | Pack Desc. |  |
| 40028350    | 482257 | 100 | 75361022142         | 12   | 12 / cs    |  |

| Shipping Information |         |        |         |       |            |                      |  |
|----------------------|---------|--------|---------|-------|------------|----------------------|--|
| Length               | Width   | Height | Volume  | TIxHI | Shelf Life | Storage Temp From/To |  |
| 24.38in              | 12.38in | 7.75in | 1.35ft3 | 6x10  | 300DAYS    | -10°F / 15°F         |  |