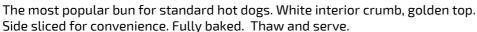

# 482257 - Bun Hot Dog Side Sliced 6 Inch

# 482257 - Bun Hot Dog Side Sliced 6 Inch

The most popular bun for standard hot dogs. White interior crumb, golden top. Side sliced for convenience. Fully baked. Thaw and serve.