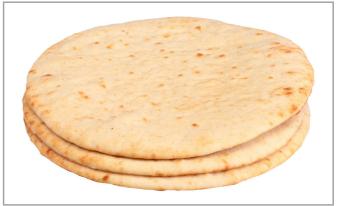

## 482335 - Bread Pita Perfect 7 Inch

Healthy & Delicious -Numerous Applications -Kosher Certified

# Additional Images