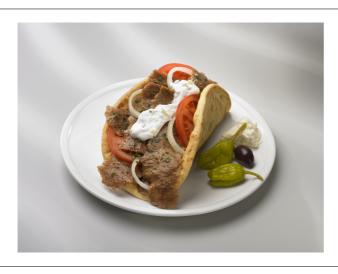

### Serving Suggestions

Use for a gyros sandwich -Quarter the bread and use it was a base for a dip -Top it and use as a pizza crust or base for an appetizer bread -Use it as a replacement to croutons in a salad