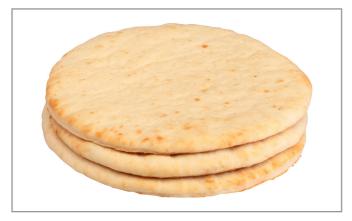

| 1g  | Added Sugars        |      | Potassium      | 0mg   |
| Dietary Fiber          | 1g  | Polyunsaturated Fat | 3g   | Zinc           | 0     |
| Lactose                |     | Monounsaturated Fat |      | Phosphorus     |       |
| Sucrose                |     | Cholesterol         | 0mg  |                |       |
| Vitamin A(IU)•         |     | Vitamin D           | 0mcg | Thiamin        |       |
| Vitamin A(RE)          |     | Vitamin E           |      | Niacin         |       |
| Vitamin C              | 0mg | Folate              | 0mg  | Riboflavin     | 0mg   |
| Magnesium              |     | Vitamin B-6         |      | Vitamin B-1 2• |       |
| Monosodium             |     | Sulphites           |      | Nitrates       |       |

# Additional Images