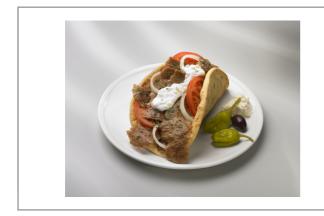

#### Serving Suggestions

Use for a gyros sandwich -Quarter the bread and use it was a base for a dip -Top it and use as a pizza crust or base for an appetizer bread -Use it as a replacement to croutons in a salad