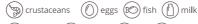

# 482412 - Bread Pita Perfect 6 Inch

#### Healthy & Delicious -Numerous Applications -Kosher Certified





#### Benefits

#### Ingredients

WHEAT FLOUR ENRICHED ([NIACIN REDUCED IRON, THIAMINE MONONITRATE, RIBOFLAVIN, FOLIC ACID], MALTED BARLEY FLOUR), WATER, SOYBEAN OIL, DOUGH CONDITIONER (SUGAR, SALT, GUAR GUM, WHEAT FLOUR, SODIUM ACID PYROPHOSPHATE, MONOGLYCERIDES, SODIUM BICARBONATE, SODIUM STEAROYL LACTYLATE [SSL], ENZYME, L-CYSTEINE), YEAST, VITAL WHEAT GLUTEN, PRESERVATIVES (CALCIUM PROPIONATE, FUMARIC ACID).

A Allergens

#### **Contains:**



#### Free From:









# **Nutrition Facts**

Servings per Container Serving size

126 79g

Amount per serving

| Calories                      | 220            |
|-------------------------------|----------------|
|                               | % Daily Value* |
| Total Fat 6g                  | 9%             |
| Saturated Fat 1g              | 5%             |
| Trans Fat 0g                  |                |
| Cholesterol 0mg               | 0%             |
| Sodium 330mg                  | 14%            |
| <b>Total Carbohydrate</b> 34g | 12%            |
| Dietary Fiber 1g              | 4%             |
| Total Sugars 1g               |                |
| Includes Added Sugar          | - %            |
| Protein 6g                    |                |
| Vitamin D 0mcg                | 0%