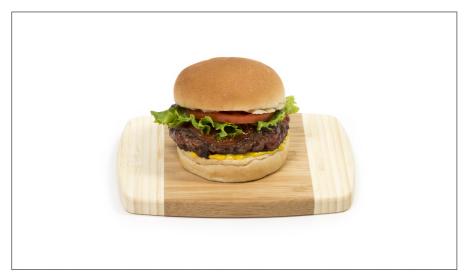

### 482451 - Bun Hamburger Small 3.75 Inch

This 4" hamburger bun has a soft, tight crumb and mild yeasty flavor. A great flavor compliment to any hamburger.