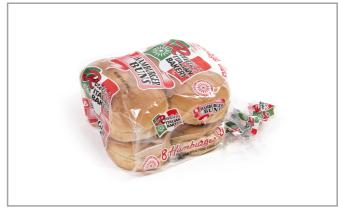

### Handling Suggestions

Case items contain plastic bag packages. Keep FROZEN at -15 to -5 degrees Fahrenheit for up to 365 days. Thawed product should be kept at room temperature.

### **Product Specifications**

| Brand        |  | М        | anu                     | facturer       | Product Category        |                 |  |
|--------------|--|----------|-------------------------|----------------|-------------------------|-----------------|--|
| ROTELLA      |  | ROTELLA  | 'S IT                   | TALIAN BAKERY  | Bread, Baked & Parbaked |                 |  |
| MFG #        |  | SPC#     |                         | GTIN           | Pack                    | Pack Desc.      |  |
| 01687        |  | 482451   |                         | 10075192016877 | 96                      | 96/1.77 OZ      |  |
| Gross Weight |  | Net Weig | Net Weight Country of O |                | Kosher                  | Child Nutrition |  |
| 12.75oz 10.6 |  | 10.6202  | z USA                   |                | Yes                     | No              |  |