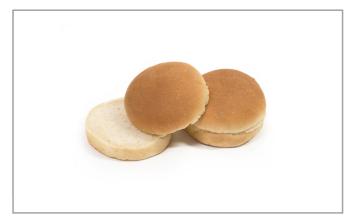

### 482451 - Bun Hamburger Small 3.75 Inch

### 482451 - Bun Hamburger Small 3.75 Inch

This 4" hamburger bun has a soft, tight crumb and mild yeasty flavor. A great flavor compliment to any hamburger.