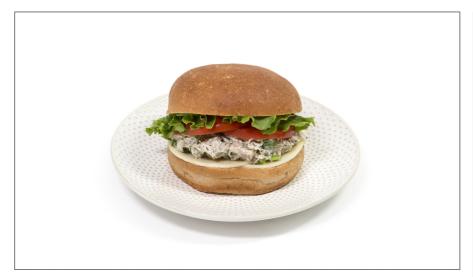

## 482453 - Bun Hamburger Wheat 4.5 Inch

Rich color and earthy wheat flavor add unique quality and appeal to these hamburger buns. The light crumb and elastic crust add great texture to hamburgers as well as deli-style sandwiches.

# 482453 - Bun Hamburger Wheat 4.5 Inch

Rich color and earthy wheat flavor add unique quality and appeal to these hamburger buns. The light crumb and elastic crust add great texture to hamburgers as well as deli-style sandwiches.