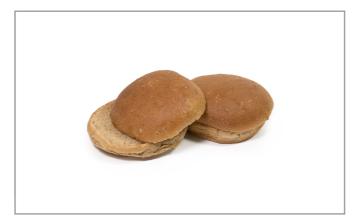

## 482453 - Bun Hamburger Wheat 4.5 Inch

Rich color and earthy wheat flavor add unique quality and appeal to these hamburger buns. The light crumb and elastic crust add great texture to hamburgers as well as deli-style sandwiches.

# 482453 - Bun Hamburger Wheat 4.5 Inch

Rich color and earthy wheat flavor add unique quality and appeal to these hamburger buns. The light crumb and elastic crust add great texture to hamburgers as well as deli-style sandwiches.