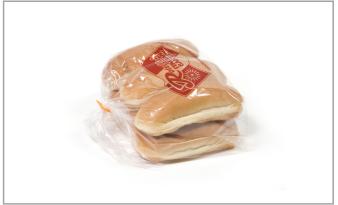

#### Handling Suggestions

Case items contain plastic bag packages. Keep FROZEN at -15 to -5 degrees Fahrenheit for up to 365 days. Thawed product should be kept at room temperature.