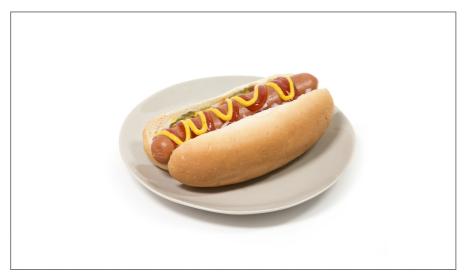

#### 482456 - **Bun Hot Dog 5 6 Inch**

Elastic crust and mild flavor give this hot dog bun the edge to make a classic sandwich extraordinary. Rotella's old world techniques give this bun its beautiful golden crust and airy crumb.