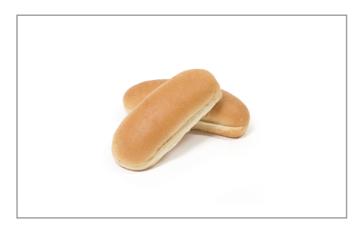

#### 482456 - Bun Hot Dog 5 6 Inch

#### 482456 - **Bun Hot Dog 5 6 Inch**

Elastic crust and mild flavor give this hot dog bun the edge to make a classic sandwich extraordinary. Rotella's old world techniques give this bun its beautiful golden crust and airy crumb.