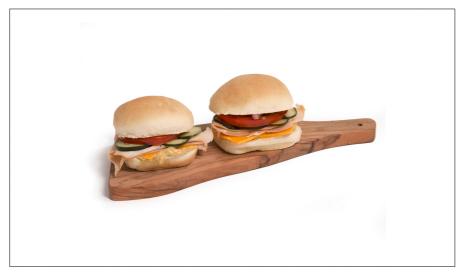

### 482457 - Bread Roll Dinner White Round 3 Inch

Our classic dinner roll with rich yeasty flavor that make these a great bread basket item, or for mini sandwiches like beef and cheddar.

# 482457 - Bread Roll Dinner White Round 3 Inch

Our classic dinner roll with rich yeasty flavor that make these a great bread basket item, or for mini sandwiches like beef and cheddar.