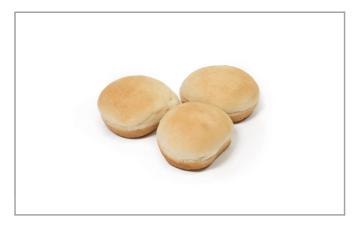

### 482457 - Bread Roll Dinner White Round 3 Inch

Our classic dinner roll with rich yeasty flavor that make these a great bread basket item, or for mini sandwiches like beef and cheddar.

# 482457 - Bread Roll Dinner White Round 3 Inch

Our classic dinner roll with rich yeasty flavor that make these a great bread basket item, or for mini sandwiches like beef and cheddar.