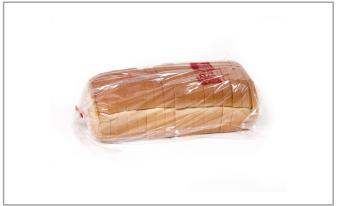

### 482463 - Bread French Toast 3/4" S/0

Rich flavor and a thick crust add the finishing touch to this delicious loaf. The elastic yellow crumb has excellent texture for classic French toast and bread puddings.

# 482463 - Bread French Toast 3/4" S/0

Rich flavor and a thick crust add the finishing touch to this delicious loaf. The elastic yellow crumb has excellent texture for classic French toast and bread puddings.