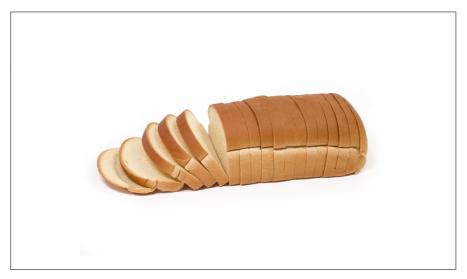

### 482463 - Bread French Toast 3/4" S/0

Rich flavor and a thick crust add the finishing touch to this delicious loaf. The elastic yellow crumb has excellent texture for classic French toast and bread puddings.

# 482463 - Bread French Toast 3/4" S/0

Rich flavor and a thick crust add the finishing touch to this delicious loaf. The elastic yellow crumb has excellent texture for classic French toast and bread puddings.