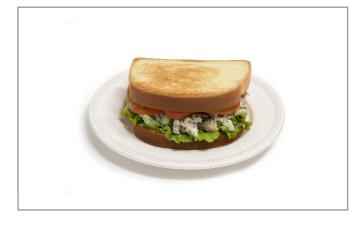

### 482463 - Bread French Toast 3/4" S/0

Rich flavor and a thick crust add the finishing touch to this delicious loaf. The elastic yellow crumb has excellent texture for classic French toast and bread puddings.

# 482463 - Bread French Toast 3/4" S/0

Rich flavor and a thick crust add the finishing touch to this delicious loaf. The elastic yellow crumb has excellent texture for classic French toast and bread puddings.