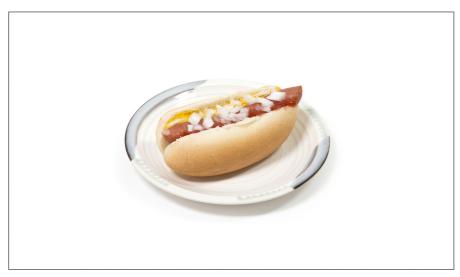

### 482467 - Bun Hot Dog 5.5 Inch

This 6" hotdog bun has a soft, tight crumb and mild yeasty flavor. A great flavor compliment to any hotdog or sausage.