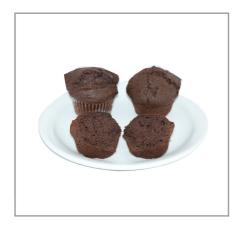

# 483009 - Muffin Dough Choc Chip Puck S/O

Chocolate chocolate chip frozen muffin batter in a pre-portioned, easy freezerto-oven format. No scooping required - just place, bake and serve.

#### Serving Suggestions

Suggested serving is one muffin. Great for coffee shops, bakeries and cafeterias. Consider adding nuts, sugar, streusel or icing drizzle to vary the offering.