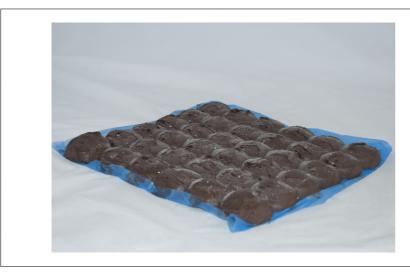

# 483009 - Muffin Dough Choc Chip Puck S/O

Chocolate chocolate chip frozen muffin batter in a pre-portioned, easy freezerto-oven format. No scooping required - just place, bake and serve.

### **Handling Suggestions**

216 units per case (1.5 oz puck) "Best if Used By" code date. Store in freezer 0 degrees F or colder.

#### Serving Suggestions

Suggested serving is one muffin. Great for coffee shops, bakeries and cafeterias. Consider adding nuts, sugar, streusel or icing drizzle to vary the offering.