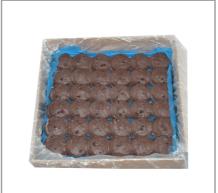

### **Handling Suggestions**

216 units per case (1.5 oz puck) "Best if Used By" code date. Store in freezer 0 degrees F or colder.

| MFG #     | SPC #  | GTIN           | Pack | Pack Desc. |
|-----------|--------|----------------|------|------------|
| 131661000 | 483009 | 10094562316614 | 1    | 216/1.5 OZ |

| Gross Weight | Net Weight | Country of Origin | Kosher | Child Nutrition |
|--------------|------------|-------------------|--------|-----------------|
| 22.45lb      | 20.25lb    | USA               | Yes    | No              |