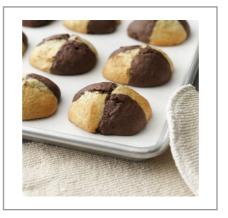

# 483009 - Muffin Dough Choc Chip Puck S/O

Chocolate chocolate chip frozen muffin batter in a pre-portioned, easy freezerto-oven format. No scooping required - just place, bake and serve.

# 483009 - Muffin Dough Choc Chip Puck S/O

Chocolate chocolate chip frozen muffin batter in a pre-portioned, easy freezer-to-oven format. No scooping required - just place, bake and serve.