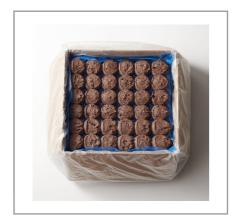

# 483009 - Muffin Dough Choc Chip Puck S/O

Chocolate chocolate chip frozen muffin batter in a pre-portioned, easy freezerto-oven format. No scooping required - just place, bake and serve.

### \* Benefits

Frozen chocolate chocolate chip muffin batter in an easy freezer-to-oven format, no scooping or thawing required. The pre-portioned pucks allow operators to bake any quantity of muffins on demand while minimizing back-of-house labor Bulk packaging of 216 muffin pucks per case, which works great for large operations. Combine pucks to create different sizes and unique flavor combinations to help drive revenue throughout the day. Contains no artificial flavors or colors from artificial sources.

# Additional Images