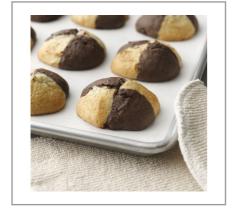

# 483009 - Muffin Dough Choc Chip Puck S/O

Chocolate chocolate chip frozen muffin batter in a pre-portioned, easy freezerto-oven format. No scooping required - just place, bake and serve.

### \* Benefits

Frozen chocolate chocolate chip muffin batter in an easy freezer-to-oven format, no scooping or thawing required. The pre-portioned pucks allow operators to bake any quantity of muffins on demand while minimizing back-of-house labor Bulk packaging of 216 muffin pucks per case, which works great for large operations. Combine pucks to create different sizes and unique flavor combinations to help drive revenue throughout the day. Contains no artificial flavors or colors from artificial sources.

# Serving Suggestions

Suggested serving is one muffin. Great for coffee shops, bakeries and cafeterias. Consider adding nuts, sugar, streusel or icing drizzle to vary the offering.