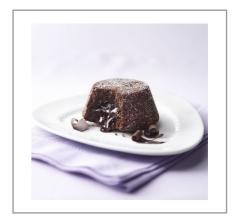

# Serving Suggestions

Suggested serving is one muffin. Great for coffee shops, bakeries and cafeterias. Consider adding nuts, sugar, streusel or icing drizzle to vary the offering.

# Additional Images