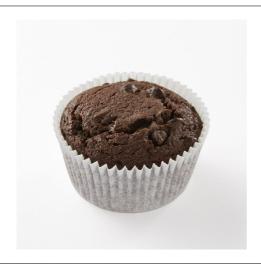

# 483009 - Muffin Dough Choc Chip Puck S/O

Chocolate chocolate chip frozen muffin batter in a pre-portioned, easy freezerto-oven format. No scooping required - just place, bake and serve.

### \* Benefits

Frozen chocolate chocolate chip muffin batter in an easy freezer-to-oven format, no scooping or thawing required. The pre-portioned pucks allow operators to bake any quantity of muffins on demand while minimizing back-of-house labor Bulk packaging of 216 muffin pucks per case, which works great for large operations. Combine pucks to create different sizes and unique flavor combinations to help drive revenue throughout the day. Contains no artificial flavors or colors from artificial sources.