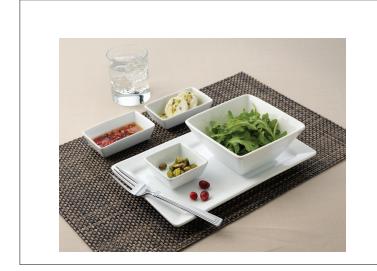

### 486936 - Plate Slate Rectangle 11 X7" S/O

Ultra bright white body color sets off your food perfectly. Interesting shape and interesting serving opportunities. Great for modular presentations on your table. Mixes and matches with WTI Chef's Selection dinnerware beautifully.