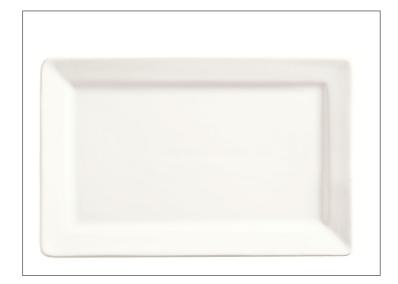

### 486936 - Plate Slate Rectangle 11 X7" S/O

Ultra bright white body color sets off your food perfectly. Interesting shape and interesting serving opportunities. Great for modular presentations on your table. Mixes and matches with WTI Chef's Selection dinnerware beautifully.