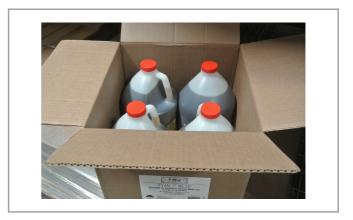

### Product Specifications

| Brand  | Manufacturer | Product Category |
|--------|--------------|------------------|
| IMPORT | REMA FOODS   |                  |

| MFG # | SPC #  | GTIN           | Pack | Pack Desc. |
|-------|--------|----------------|------|------------|
|       | 487152 | 80742812709783 | 4    | 4/1 GAL    |

| Gross Weight | Net Weight | Country of Origin | Kosher | Child Nutrition |
|--------------|------------|-------------------|--------|-----------------|
| 33lb         | 32lb       | USA               |        | No              |