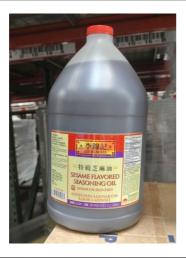

# 487152 - Oil Sesame S/O

LEE KUM KEE SESAME FLAVORED OIL, IS MADE FROM THE BEST ROASTED SESAME SEEDS. THIS SESAME OIL IS CAREFULLY PROCESSED TO REAIN STRONG SESAME FLAVOR AND IS INDISPENSABLE IN ANY DISHES. TO ACCENT OVERALL TASTE, ADD A FEW DASHES TO ALL DISHES JUST BEFORE SERVING OR IN MARINATING MEAT.