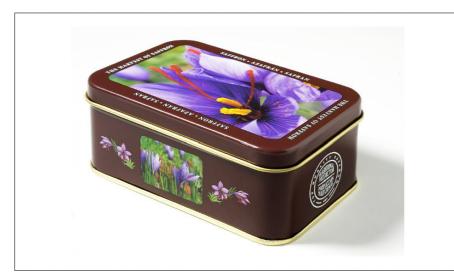

## 487705 - **Spice Safron**

A unique blend of both sweet and savory ingredients use to season any dish. Your sides or main protein will pop with flavor.

Fresh, dried spices and herbs. Ingredients are imported direct from the source country. Non-GMO.

# **487705 - Spice Safron**

Fresh, dried spices and herbs. Ingredients are imported direct from the source country. Non-GMO.