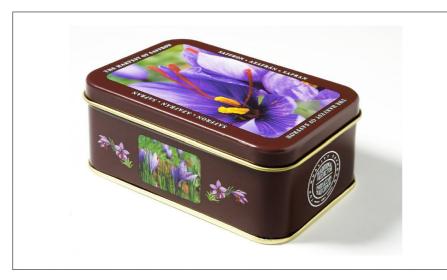

### 487705 - **Spice Safron**

A unique blend of both sweet and savory ingredients use to season any dish. Your sides or main protein will pop with flavor.

Fresh, dried spices and herbs. Ingredients are imported direct from the source country. Non-GMO.

## **487705 - Spice Safron**

Fresh, dried spices and herbs. Ingredients are imported direct from the source country. Non-GMO.