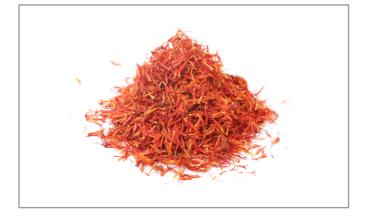

### 487705 - **Spice Safron**

A unique blend of both sweet and savory ingredients use to season any dish. Your sides or main protein will pop with flavor.

Fresh, dried spices and herbs. Ingredients are imported direct from the source country. Non-GMO.

## **487705 - Spice Safron**

Fresh, dried spices and herbs. Ingredients are imported direct from the source country. Non-GMO.