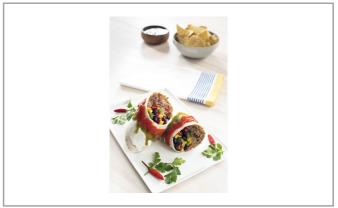

### Serving Suggestions

Chipotles are commonly used for salsas, sauce, soups and stews.

### Prep & Cooking Suggestions

Chipotles are generally added to stews and sauces.