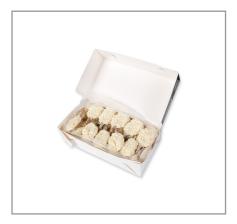

# 488241 - Shrimp Breaded Butterfly Tail On 16/20

This shrimp offers quality and convenience for every customer's taste. Our breaded butterflied tail-on shrimp ia ready to fry.