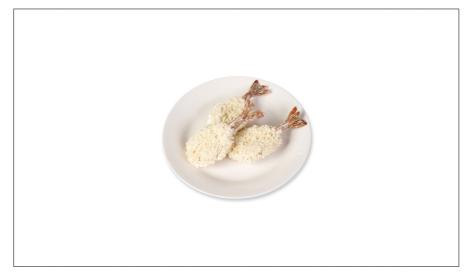

#### **CERTIFRESH**

# 488241 - Shrimp Breaded Butterfly Tail On 16/20

This shrimp offers quality and convenience for every customer's taste. Our breaded butterflied tail-on shrimp ia ready to fry.





#### \* Benefits

Raw **Breaded** Butterfly

| Shrimp, Bread Crumbs, Water,<br>Wheat Flour, Soy Flour, Modied<br>Starch, Sodium Bicarbonate,<br>Salt, Monoglyceride, |
|-----------------------------------------------------------------------------------------------------------------------|
| Diglycerides, Yeast, Sugar and                                                                                        |
| Sodium Tripolyphosphate (to                                                                                           |
| retain moisture).                                                                                                     |

Ingredients

Allergens

#### **Contains:**



# **Nutrition Facts**

Servings per Container 4oz (113g) Serving size

Amount per serving

| Cal