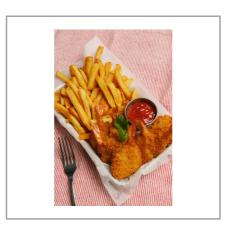

# 488241 - Shrimp Breaded Butterfly Tail On 16/20

This shrimp offers quality and convenience for every customer's taste. Our breaded butterflied tail-on shrimp ia ready to fry.

# Prep & Cooking Suggestions

Must be cooked to a minimum internal temperature of 165 F (74 C)