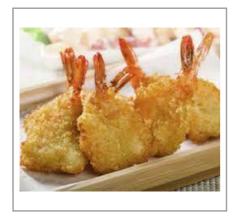

ars                 | 0g  | Added Sugars        | 0g   | Potassium      | 125mg |
| Dietary Fiber          | 11g | Polyunsaturated Fat |      | Zinc           |       |
| Lactose                |     | Monounsaturated Fat |      | Phosphorus     |       |
| Sucrose                |     | Cholesterol         | 35mg |                |       |
| Vitamin A(IU)•         |     | Vitamin D           | 0mcg | Thiamin        |       |
| Vitamin A(RE)          |     | Vitamin E           |      | Niacin         |       |
| Vitamin C              |     | Folate              |      | Riboflavin     |       |
| Magnesium              |     | Vitamin B-6         |      | Vitamin B-1 2• |       |
| Monosodium             |     | Sulphites           |      | Nitrates       |       |

# Additional Images