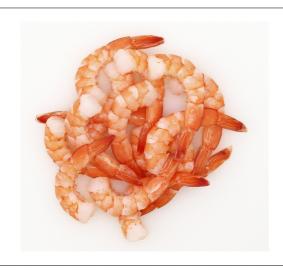

### 488320 - Shrimp Cooked P&D Tail On 21 25

### Product Specifications

| Brand     | Manufacturer      |
|-----------|-------------------|
| AQUA STAR | UNIPRO -AQUA STAR |

| MFG #   | SPC#   | GTIN           | Pack | Pack Desc. |
|---------|--------|----------------|------|------------|
| 1790253 | 488320 | 10731149653082 | 5    | 5/2#       |