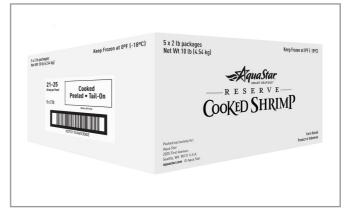

### Product Specifications

| Brand     | Manufacturer      |
|-----------|-------------------|
| AQUA STAR | UNIPRO -AQUA STAR |

| MFG #   | SPC#   | GTIN           | Pack | Pack Desc. |
|---------|--------|----------------|------|------------|
| 1790253 | 488320 | 10731149653082 | 5    | 5/2#       |

| Gross Weight | Net Weight | Country of Origin | Kosher | Child Nutrition |
|--------------|------------|-------------------|--------|-----------------|
| 10lb         | 10lb       | IND               |        | No              |

| Shipping Information |        |        |         |       |            |                      |  |
|----------------------|--------|--------|---------|-------|------------|----------------------|--|
| Length               | Width  | Height | Volume  | TIxHI | Shelf Life | Storage Temp From/To |  |
| 15.9in               | 11.6in | 5.2in  | 0.56ft3 | 12x3  | 0DAYS      | 0°F / 32°F           |  |