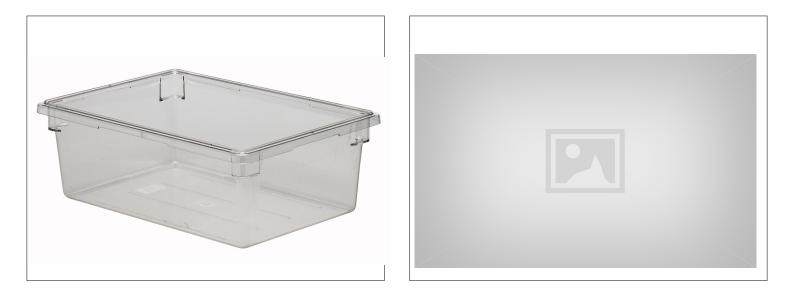

## самвго 498896 - Box Food Storage 18 X26 S/O

Use Camwear Food Boxes to extend the freshness of ingredients and eliminate points of cross contamination by transferring product into food boxes at the receiving dock. A safe solution for storing bulk fruits and vegetables. Clear polycarbonate allows visibility for product identification. Snap tight Camwear covers or Sliding...

## Long Description

| Benefits                       | Product Specifications                                                                                                                  |                   |  |                                       |  |           |                    |
|--------------------------------|-----------------------------------------------------------------------------------------------------------------------------------------|-------------------|--|---------------------------------------|--|-----------|--------------------|
| Storage & Usage<br>Dry Storage | Brand<br>CAMBRO                                                                                                                         |                   |  | Manufacturer<br>FELLERS/SPECIAL ORDER |  |           |                    |
|                                | MFG #<br>182612CW135                                                                                                                    | SPC #<br>498896   |  | GTIN<br>10099511346841                |  | Pack<br>1 | Pack Desc.<br>1/EA |
|                                | Gross Weight<br>8.52lb                                                                                                                  | Net Wei<br>7.68lt |  | Country of Origin<br>USA              |  | Kosher    | Child Nutrition    |
|                                | Shipping Information   Length Width Height Volume TIxHI Shelf Life Storage Temp From/To   18in 26in 12in 3.25ft3 4x2 0DAYS 40°F / 111°F |                   |  |                                       |  |           |                    |