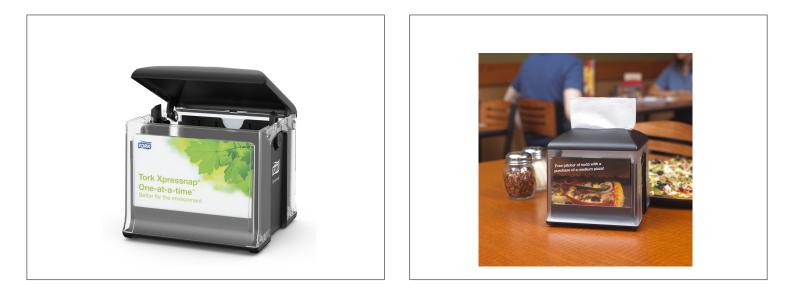

### **SCA TISSUE** 555510 - Dispenser\*Napkin Xpressnap Cafe Blk S/O

The Tork Xpressnap Caf Napkin Dispenser in Classic Design is ideal for limited service restaurants where a small napkin is preferred. This compact dispenser delivers napkins one-at-a-time, improving hygiene and reducing consumption by at least 25 pct, when compared to traditional dispenser napkins. Small dispenser footprint, ...

#### **Benefits**

Small dispenser footprint, minimizes the use of table

Made with durable and easy to clean materials that reduce maintenance and labor costs. AD-A-Glance® customizable display window serves as an advertising tool to promote your products