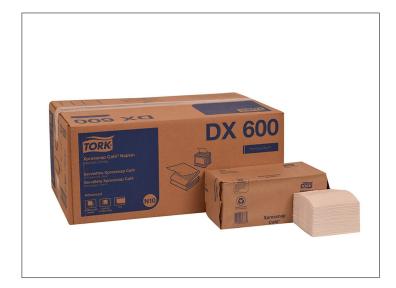

## 555539 - Napkin Disp Express Cafe White 8.5 X8 In

Tork Advanced Xpressnap Cafe system dramatically reduces napkin usage. One Napkin, Every Time dispensing design ensures that patrons use fewer napkins and touch only the napkin they use improving personnel hygiene. Plus, one-at-a-time dispensing helps decrease consumption, so you'll reduce the number of cases you need to

# 555539 - Napkin Disp Express Cafe White 8.5 X8 In

Tork Advanced Xpressnap Cafe system dramatically reduces napkin usage. One Napkin, Every Time dispensing design ensures that patrons use fewer napkins and touch only the napkin they use improving personnel hygiene. Plus, one-at-a-time dispensing helps decrease consumption, so you'll reduce the number of cases you need to stor...

### **Benefits**

Engage with guests through custom print - 75% of napkin users read the message Inner bag packaging ensures superior product quality while protecting unused napkins.