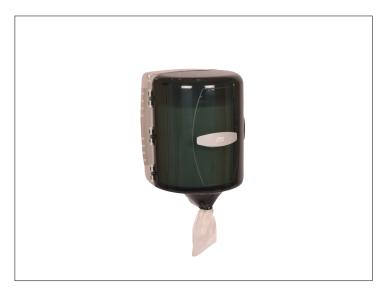

## 555556 - Dispenser Towel Centerpull S/O

The Tork Centerfeed Hand Towel Dispenser is a no touch, hands free dispensing solution, which provides an overall more hygienic experience for end users. See-through smoke reduces maintenance and allows quick and easy service checks; High impact flame retardant, chemical-resistant, rigid vinyl plastic provides low

## 555556 - Dispenser Towel Centerpull S/O

The Tork Centerfeed Hand Towel Dispenser is a no touch, hands free dispensing solution, which provides an overall more hygienic experience for end users. See-through smoke reduces maintenance and allows quick and easy service checks; High impact flame retardant, chemical-resistant, rigid vinyl plastic provides low maintenance