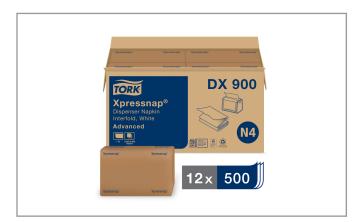

# 555561 - Napkin Dispenser Xpressnp White 1 Ply

Tork Advanced Xpressnap Napkin Dispensers are perfect for self-service restaurants. The system will help you reduce your napkin consumption by 25% compared to traditional napkin dispensers. Tork Xpressnap White Dispenser Napkins 1ply are ideal for high-traffic establishments that care about cost in use. Larger (when

| MFG # | SPC #  | GTIN           | Pack | Pack Desc. |
|-------|--------|----------------|------|------------|
| DX900 | 555561 | 10073286615777 | 12   | 12/500 CT  |

| Gross Weight | Net Weight | Country of Origin | Kosher | Child Nutrition |
|--------------|------------|-------------------|--------|-----------------|
| 23.4lb       | 21.4lb     | USA               |        | No              |