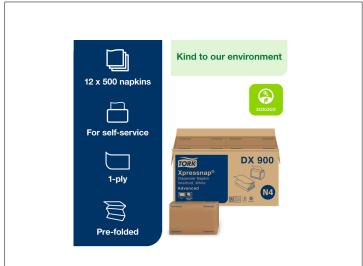

# 555561 - Napkin Dispenser Xpressnp White 1 Ply

Tork Advanced Xpressnap Napkin Dispensers are perfect for self-service restaurants. The system will help you reduce your napkin consumption by 25% compared to traditional napkin dispensers. Tork Xpressnap White Dispenser Napkins 1ply are ideal for high-traffic establishments that care about cost in use. Larger (when

| MFG # | SPC #  | GTIN           | Pack | Pack Desc. |
|-------|--------|----------------|------|------------|
| DX900 | 555561 | 10073286615777 | 12   | 12/500 CT  |

| Gross Weight | Net Weight | Country of Origin | Kosher | Child Nutrition |
|--------------|------------|-------------------|--------|-----------------|
| 23.4lb       | 21.4lb     | USA               |        | No              |