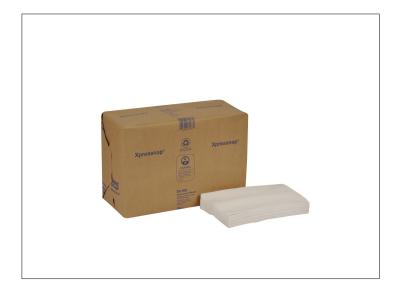

# 555561 - Napkin Dispenser Xpressnp White 1 Ply

Tork Advanced Xpressnap Napkin Dispensers are perfect for self-service restaurants. The system will help you reduce your napkin consumption by 25% compared to traditional napkin dispensers. Tork Xpressnap White Dispenser Napkins 1ply are ideal for high-traffic establishments that care about cost in use. Larger (when

| MFG # | SPC #  | GTIN           | Pack | Pack Desc. |
|-------|--------|----------------|------|------------|
| DX900 | 555561 | 10073286615777 | 12   | 12/500 CT  |

| Gross Weight | Net Weight | Country of Origin | Kosher | Child Nutrition |
|--------------|------------|-------------------|--------|-----------------|
| 23.4lb       | 21.4lb     | USA               |        | No              |