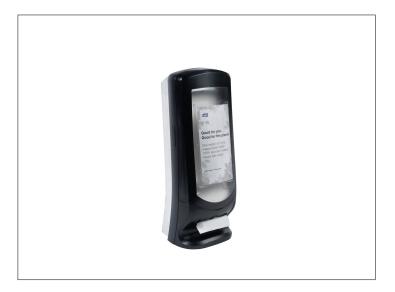

## 555562 - Dispenser Napkin Xpressnap On Stand S/O

### **Benefits**

Space-saving standing design + High capacity of 1,000 1-ply interfold dispenser napkins + Enclosed dispenser protects napkins for improved hygiene + One-at-a-time dispensing system reduces waste + AD-A-Glance® customizable display engages guests