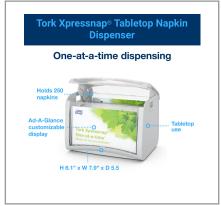

### SCA TISSUE 555568 - Dispenser Napkin Xpressnap Table S/O

The Tork Xpressnap Tabletop Dispenser in Signature Design is the ideal for limited service restaurants that offer napkins at the table. This compact and modern dispenser delivers napkins one-at-a-time, improving hygiene and reducing napkin consumption by at least 25% when compared to traditional dispenser napkin systems. Avai...

# Long Description

Advantages at a glance: + Durable and easy-toclean plastic design + Enclosed dispenser protects napkins for improved hygiene + Easy opening and loading + AD-A-Glance® customizable advertising

#### Additional Images

Sleek, modern design With AD-A-Glance® display window Perfect for self-serve restaurants