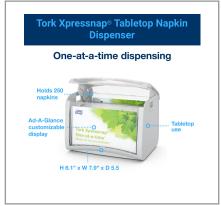

#### Benefits

Advantages at a glance: + Durable and easy-toclean plastic design + Enclosed dispenser protects napkins for improved hygiene + Easy opening and loading + AD-A-Glance® customizable advertising panel engages guests with your message

#### Additional Images

Sleek, modern design With AD-A-Glance® display window Perfect for self-serve restaurants