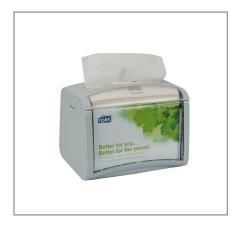

### SCA TISSUE 555568 - Dispenser Napkin Xpressnap Table S/O

The Tork Xpressnap Tabletop Dispenser in Signature Design is the ideal for limited service restaurants that offer napkins at the table. This compact and modern dispenser delivers napkins one-at-a-time, improving hygiene and reducing napkin consumption by at least 25% when compared to traditional dispenser napkin systems. Avai...

#### Benefits

Advantages at a glance: + Durable and easy-toclean plastic design + Enclosed dispenser protects napkins for improved hygiene + Easy opening and loading + AD-A-Glance® customizable advertising panel engages guests with your message

#### Additional Images

Sleek, modern design With AD-A-Glance® display window Perfect for self-serve restaurants