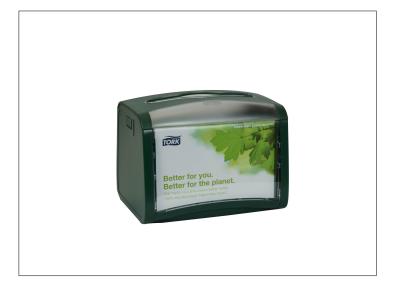

## 555576 - Dispenser Napkin Xpressnap Tabletop S/O

The Tork Xpressnap Tabletop Dispenser in Signature Design is the ideal for limited service restaurants that offer napkins at the table. This compact and modern dispenser delivers napkins one-at-a-time, improving hygiene and reducing napkin consumption by at least 25% when compared to traditional dispenser napkin systems. Avai...