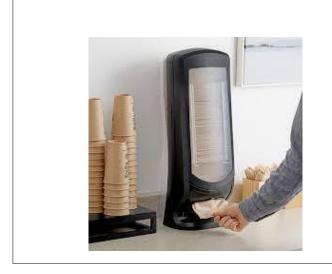

### **SCA TISSUE**

### 555586 - Dispenser Napkin Xpressnap Licorice S/O









## Long Description

| В | en | efi | its |
|---|----|-----|-----|
|   |    |     |     |

# Product Specifications

### Storage & Usage

Packaging is made of corrugated cardboard. Store in a dry, temperate location.

| Brand      | Manufacturer             | Product Category     |
|------------|--------------------------|----------------------|
| SCA TISSUE | SCA TISSUE NORTH AMERICA | Equipment & Supplies |
|            |                          |                      |

| MFG #   | SPC #  | GTIN           | Pack | Pack Desc. |
|---------|--------|----------------|------|------------|
| 6332000 | 555586 | 10073286625202 | 1    | 1/EA       |

| Gross Weight | Net Weight | Country of Origin | Kosher | Child Nutrition |
|--------------|------------|-------------------|--------|-------